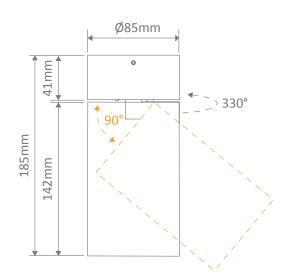

## Specification Features

Input Voltage: 240V AC Power (W): 15W IP20 IP rating (IP):

Lumens (lm): Warm White 3000K - 1230lm

Neutral White 4000K - 1420lm

White 5000K - 1385lm

LED type: COB

3000K - 4000K - 5000K (Switchable) CCT:

CRI: ≥80 Beam angle (°): 60° Dimmable: Yes\* Lifespan (hrs): 50.000hrs