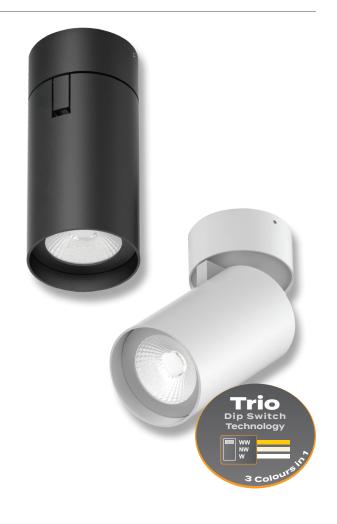

#### Description

The PISTOL-15 Series is a dimmable surface mounted adjustable downlight that can be adapted as a spotlight, great option for applications needing general and highlighting. Available in Black or White frame, and with the choice of Warm white, Neutral White or White colour temperature options (Tri-colour switchable). Complete with dimmable LED driver, backed by our three year replacement warranty.

## Diagrams / Additional

| Item No.  | Variant |       | CCT  |
|-----------|---------|-------|------|
|           | Blk     | Wht   | CCI  |
| PISTOL-15 | 20365   | 20366 | TRIO |

<sup>\*</sup> Fully dimmable with suitable dimmers.